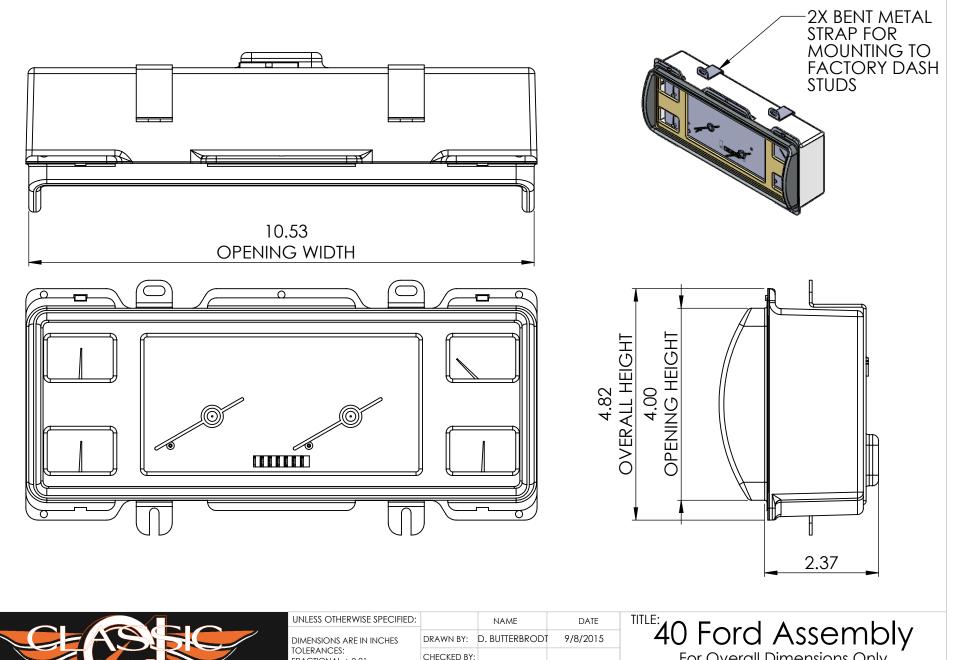

| CEASSIC<br>INSTRUMENTS                                                                                                                          | DIMENSIONS ARE IN INCHES<br>TOLERANCES:<br>FRACTIONAL ± 0.01<br>DECIMAL .00±.01 | DRAWN BY: D. BUTTERBRODT<br>CHECKED BY:<br>COMMENTS: | TTERBRODT 9/8/2015<br>For Overall Dimensions Only |   |                      |              |
|-------------------------------------------------------------------------------------------------------------------------------------------------|---------------------------------------------------------------------------------|------------------------------------------------------|---------------------------------------------------|---|----------------------|--------------|
| BOYNE CITY, MICHIGAN<br>THE INFORMATION CONTAINED HEREIN IS<br>CLASSIFICA DAND CONFIDENTIAL. IT IS THE<br>SOLE PROPERTY OF CLASSIC INSTRUMENTS. | .000 ± .001<br>MATERIAL                                                         | _                                                    |                                                   |   | dwg. no.<br>001      | REV<br>A     |
| ANY REPRODUCTION OR USE WITHOUT THE<br>WRITTEN CONSENT OF CLASSIC INSTRUMENTS<br>IS EXPRESSLY PROHIBITED.                                       | FINISH<br>PLAIN                                                                 |                                                      |                                                   |   | DO NOT SCALE DRAWING | SHEET 1 OF 1 |
| 5                                                                                                                                               | 4                                                                               | 3                                                    |                                                   | 2 |                      | 1            |